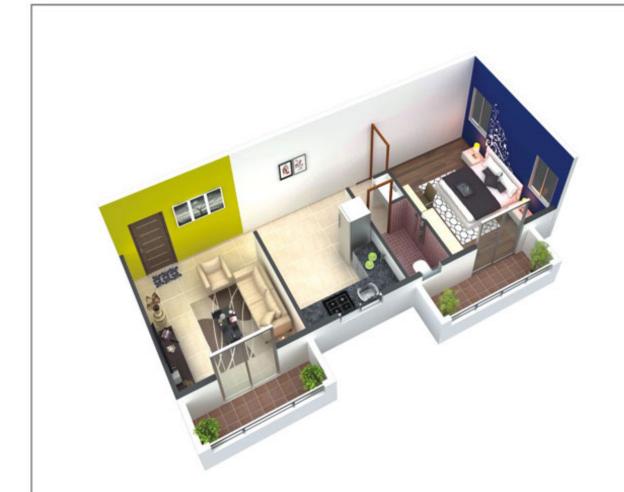

### Toilets

- Concealed plumbing
- Designer glazed tiles up to lintel level in all toilets
- •Hot & cold mixer units in all the toilets of standard make

| FLAT NO      | T-1    | T-2    | T-3    | T-4    | T-5    |
|--------------|--------|--------|--------|--------|--------|
| SALABLE AREA | 650.46 | 980.52 | 748.68 | 752.75 | 643.53 |