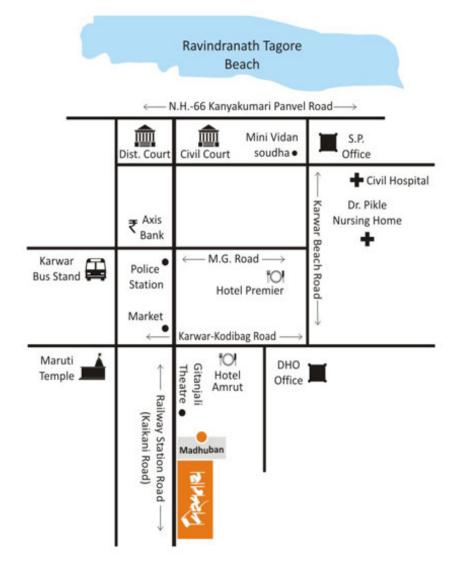

#### Site Adress

C.T.S. NO.10461, 10462, 10463,10464,10469, Near Canara Bank, Kaikini Road, Karwar-581301