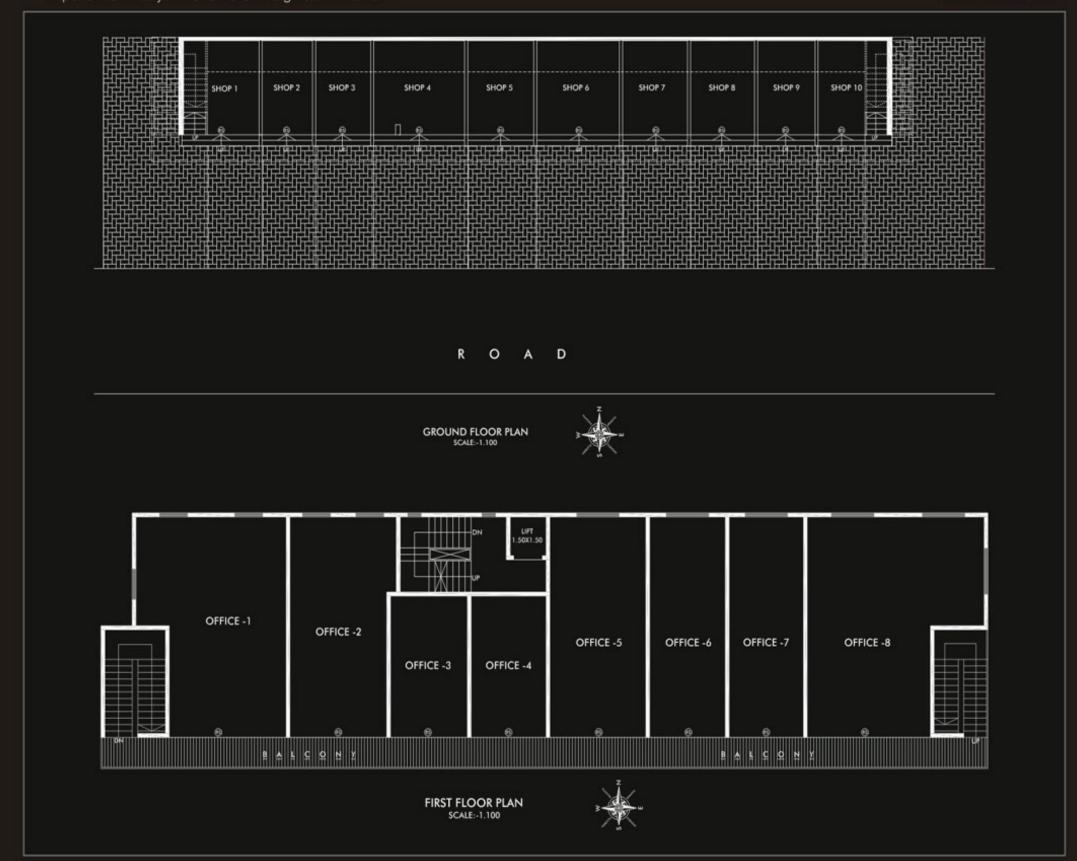

lar switches Room & Master Bedroom Provision for AC in Master bedroom
- •Internal doors: Flush doors with cement frames

#### Windows

•Powder coated aluminium sliding windows with M.S. grill

#### **Paints**

- Superior quality internal Emulsion paints
- Good quality External paints

### Toilets

- Concealed plumbing
- Designer glazed tiles up to lintel level in all toilets
- •Hot & cold mixer units in all the toilets of standard make

| FLAT NO      | T-1    | T-2    | T-3    | T-4    | T-5    |
|--------------|--------|--------|--------|--------|--------|
| SALABLE AREA | 650.46 | 980.52 | 748.68 | 752.75 | 643.53 |

# WORLD OF UNLIMITED OPPORTUNITIES



It's going to be great experience to be part of this lifestyle. Experience what you have never imagined in Karwar.

FEEL THE CULTURE







#### Site Adress

C.T.S. NO.10461, 10462, 10463,10464,10469, Near Canara Bank, Kaikini Road, Karwar-581301

#### Land Lords

Shakuntala P. Vernekar

Architect - Mr. Girish Patil

For Detail Information & Booking Contact Padmanabh Realtors

+91 9028022223 +91 9325671905

www.gruhkhoj.com shridharmohite2011@gmail.com

### FEEL THE CULTURE



The above amenties are indicative, based on the construction of building as is proposed at present and it is issued in good faith, subject to the approval of the authorities of in the interest of the continuing improvement and development of the complex, the Builder reserves the right to alter the layout plans, specifications or features without prior notice or obligation. The details contained in the brochures or any other printed material are onl