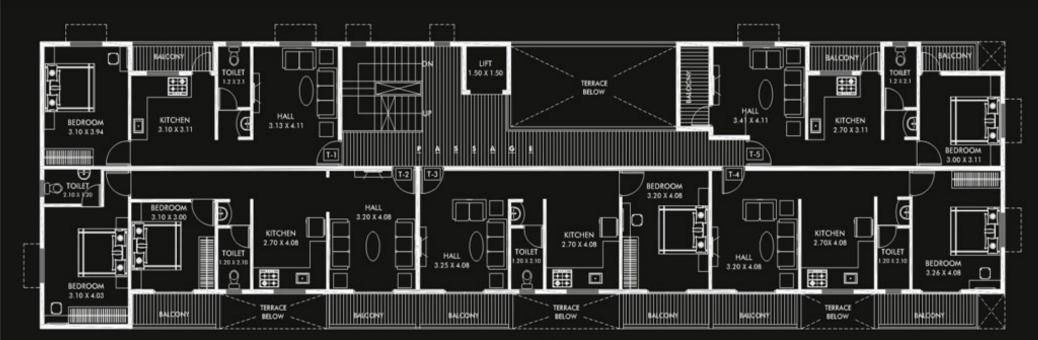

### Toilets

- Concealed plumbing
- Designer glazed tiles up to lintel level in all toilets
- •Hot & cold mixer units in all the toilets of standard make

| FLAT NO      | T-1    | T-2    | T-3    | T-4    | T-5    |
|--------------|--------|--------|--------|--------|--------|
| SALABLE AREA | 650.46 | 980.52 | 748.68 | 752.75 | 643.53 |